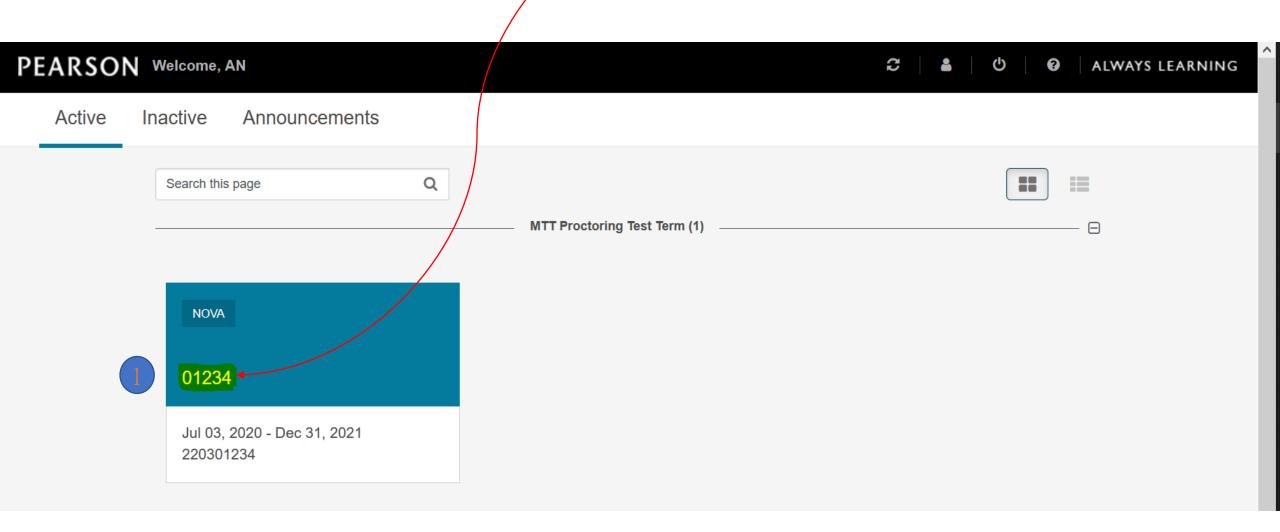

Once you login, you must click on the highlighted course # that represents your current enrolled section.

Looking at the menu column on the left-hand side click on the link for "Introductory Assignments" and then click on "Syllabus Quiz".