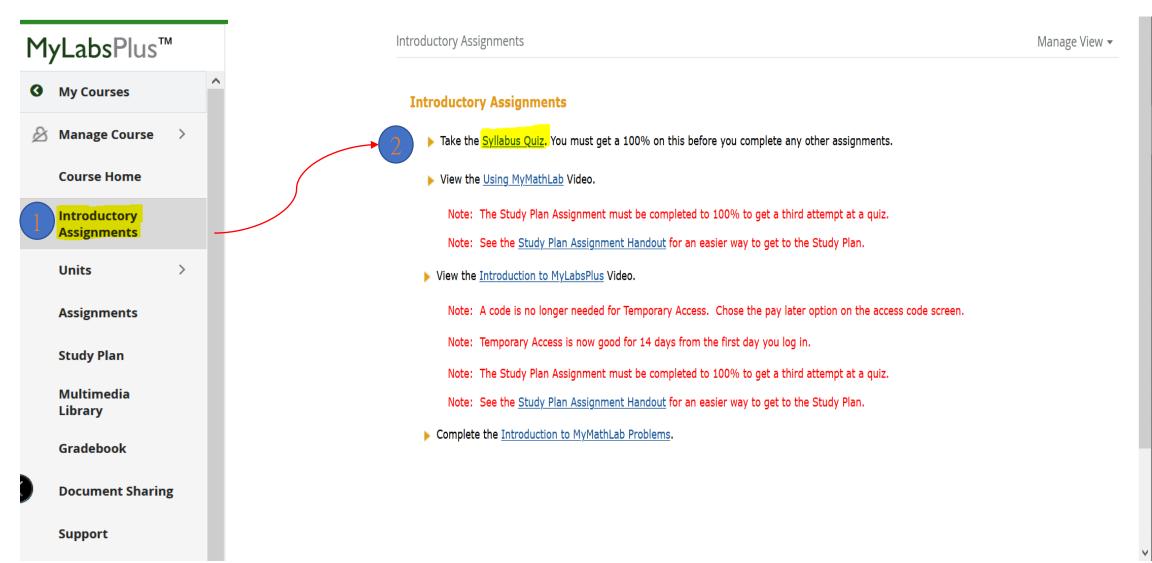

Once you login, you must click on the highlighted course # that represents your current enrolled section.

Looking at the menu column on the left-hand side click on the link for "Introductory Assignments" and then click on "Syllabus Quiz".