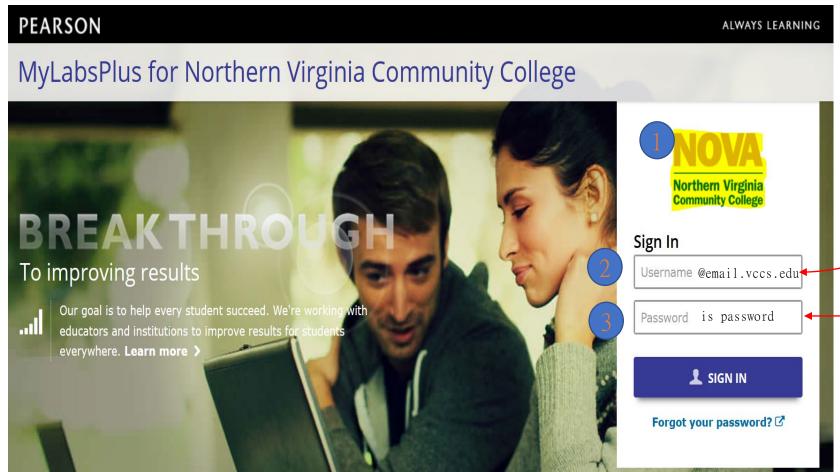

The correct URL is: www.nvcc.mylabsplus.com

Your username is your MyNova email address written in its entirety (include the @email.vccs.edu).

The password is "Password" for all first-time users. If you have previously taken MTT, then your password will the last known saved version.